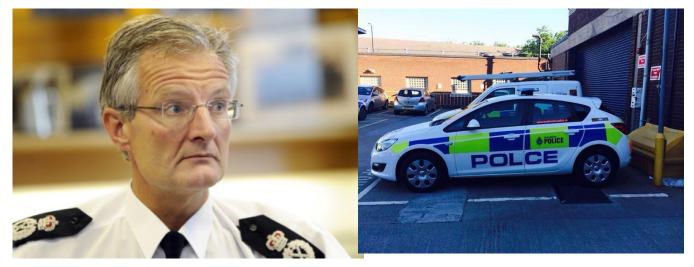

Dear Gents,

Good day to you all.

Is this some kind of attempt to redefine the meaning of turning a blind-eye?

At least it caused a smile.

http://metro.co.uk/2014/12/03/can-you-spot-whats-wrong-with-this-police-car-4972511/

Regards

Tony F

----- Original Message -----

Subject: SYP

From: "JAH" <JAH@JAHTruth.net>

**Date:** Thu, December 4, 2014 2:59 pm

To: "Tony" <Tony@JAHTruth.net>

http://metro.co.uk/2014/12/03/can-you-spot-whats-wrong-with-this-police-car-4972511/